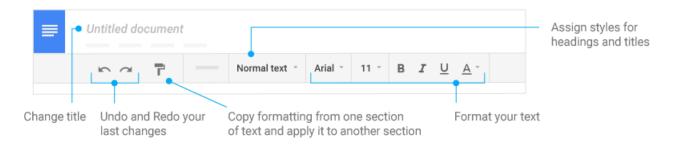

## Docs Cheat Sheet

### Create and simultaneously edit text documents with your team, right in your browser.

Write reports, create joint project proposals, keep track of meeting notes, and more. All changes are saved automatically.

#### **1** Edit and add styles to your text.



# **2** Work with different versions and copies of your document.

| ≡ | File                                |  |
|---|-------------------------------------|--|
|   | Make a copy<br>See revision history |  |
|   | Download as<br>Publish to the web   |  |

### **3** Enhance your document by adding features.

| = | Insert                        |  |
|---|-------------------------------|--|
|   | GÐ Link                       |  |
|   | Drawing<br>Table              |  |
|   | Bookmark<br>Table of contents |  |

Make a copy-Create a duplicate of your document.

**See revision history**—See all the changes you and others have made to the document or revert to earlier versions.

**Download as**—Download your document in other formats, such as Word or PDF.

**Publish to the web**—Publish a cop