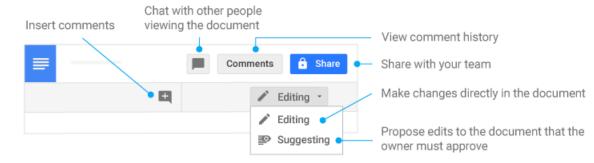

# 4 Click **B** share to share your document and then choose what collaborators can do. They'll also receive an email notification.

|             | Share or unshare | Edit content directly | Suggest edits | Add comments |
|-------------|------------------|-----------------------|---------------|--------------|
| Can edit    | $\checkmark$     | $\checkmark$          | $\checkmark$  | $\checkmark$ |
| Can comment | _                | _                     | ~             | $\checkmark$ |
| Can view    | _                | _                     | _             | _            |

#### **5** Collaborate with your team in real time.