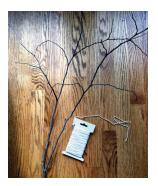

## BE THE ARTIST Spider Web Art



Have you looked at spider webs? They are fascinating. Some webs are a very simple weave while others are very complicated.



## **Supplies**

- A branch that has branching
- String, yarn, or thread

## Instructions

- Make a simple zigzag pattern. Tie the string at one end and zigzag the string back and forth up the branch.
- Cut the string and repeat the zigzag going up another branch. Keep doing this until you have the desired effect.
- You can stop at this point or continue if you want to get fancier.
- You can also weave in objects that you collect on your walks. Feathers and some pretty grass heads are great additions. Flowers and leaves would look good, too. Use your imagination.