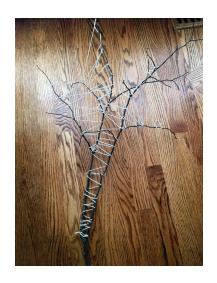

## Instructions

- Make a simple zigzag pattern. Tie the string at one end and zigzag the string back and forth up the branch.
- Cut the string and repeat the zigzag going up another branch. Keep doing this until you have the desired effect.
- You can stop at this point or continue if you want to get fancier.
- You can also weave in objects that you collect on your walks. Feathers and some pretty grass heads are great additions. Flowers and leaves would look good, too. Use your imagination.