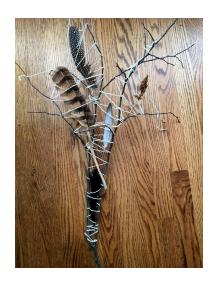

## Instructions

- Make a simple zigzag pattern. Tie the string at one end and zigzag the string back and forth up the branch.
- Cut the string and repeat the zigzag going up another branch. Keep doing this until you have the desired effect.
- You can stop at this point or continue if you want to get fancier.
- You can also weave in objects that you collect on your walks. Feathers and some pretty grass heads are great additions. Flowers and leaves would look good, too. Use your imagination.