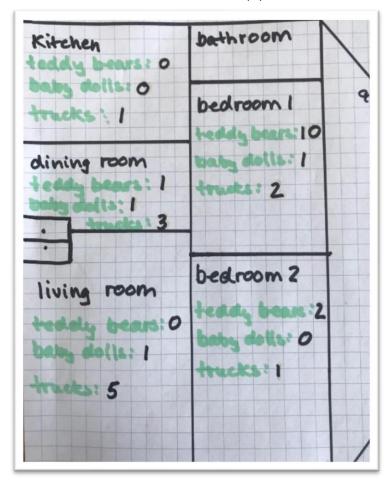

## Step 1

Together with your grown up, draw a simple picture or map of your home and label each room.

## Step 3

Draw a picture or write each toy to be counted. Take your house image from room to room and count the toys in that room. Write down how many you have of each toy per room.

#### Where do the most teddy bears live?

| kitchen | bathroom | bedroom 1 | bedroom 2 | dining room | attic |
|---------|----------|-----------|-----------|-------------|-------|
|         |          |           |           |             |       |
|         |          |           |           |             |       |
|         |          |           |           |             |       |
|         |          |           |           |             |       |
|         |          |           |           |             |       |
|         |          |           |           |             |       |
|         |          |           |           |             |       |
|         |          |           |           |             |       |
|         |          |           |           |             |       |
|         |          |           |           |             |       |

#### What toys live in the dining room?

| Teddy bears | Baby dolls | Trucks |
|-------------|------------|--------|
|             |            |        |
|             |            |        |
|             |            |        |