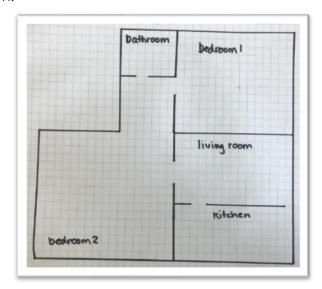

## Step 1

Together with your grown up, draw a simple picture or map of your home and label each room.

## Step 3

Draw a picture or write each toy to be counted. Take your house image from room to room and count the toys in that room. Write down how many you have of each toy per room.