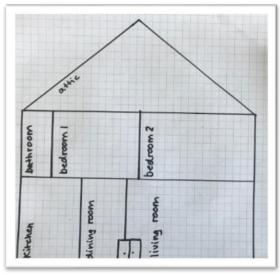

## Step 1

Together with your grown up, draw a simple picture or map of your home and label each room.

## Step 3

Draw a picture or write each toy to be counted. Take your house image from room to room and count the toys in that room. Write down how many you have of each toy per room.